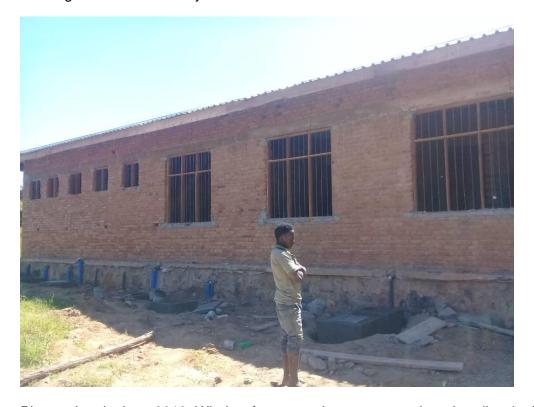

### **2.** Important construction milestones:

- 2014: Decision to call Sisters of The Holy Redeemer to Litumbandyosi by Bishop John Ndimbo, initiated by Pfarrer Nikolaus Hegler
- 2015: Purchasing ground for building with Sisters and starting planning work with Sisters in Germany
- 2016: Organizing funding thru PAMOJA Association (German parish partnership association Glattbach - Johannesberg)
- 2016: October: Laying foundations in Litumbandyosi
- 2017: Constructing walls and ringbeam
- 2018: Covering roof and internals like electric installation and plumbing, as well as final room finishing; well drilling;
- 2019: Installing solar and water pumps and cleaning work outside the buildings.
- 4.08.2019: Inauguration took place.
- Furthermore: Some smaller issues in- and outside the buildings will be solved in the next couple of months (improvements for better use, as well as Internet connection)