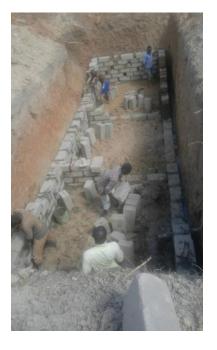

### **2.** Important construction milestones:

- 2014: Decision to call Sisters of The Holy Redeemer to Litumbandyosi by Bishop John Ndimbo, initiated by Pfarrer Nikolaus Hegler
- 2015: Purchasing ground for building with Sisters and starting planning work with Sisters in Germany
- 2016: Organizing funding thru PAMOJA Association (German parish partnership association Glattbach - Johannesberg)
- 2016: October: Laying foundations in Litumbandyosi
- 2017: Constructing walls and ringbeam
- 2018: Covering roof and internals like electric installation and plumbing, as well as final room finishing; well drilling;
- 2019: Installing solar and water pumps and cleaning work outside the buildings.
- 4.08.2019: Inauguration took place.
- Furthermore: Some smaller issues in- and outside the buildings will be solved in the next couple of months (improvements for better use, as well as Internet connection)