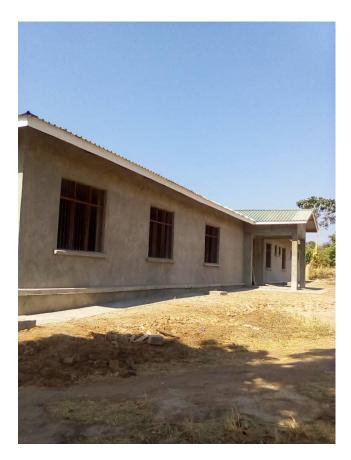

## 1. General comments

Sisters' house construction was completed around July 2019.

Inauguration took place on the 4.08.2019. Blessing of the buildings was done by Auxiliary Bishop U. Boom together with Bishop John Ndimbo. Father Nikolaus Hegler (parish priest Glattbach-Johannesberg as initiator for the parish partnership with Litumbandyosi) as well as Klaus Veeh as coordinator of diocesan partnership between Mbinga and Würzburg).