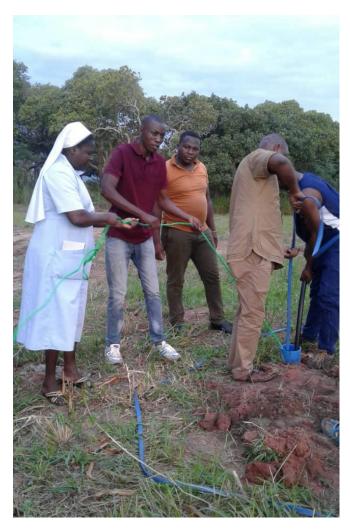

### **2.** Important construction milestones:

- 2014: Decision to call Sisters of The Holy Redeemer to Litumbandyosi by Bishop John Ndimbo, initiated by Pfarrer Nikolaus Hegler
- 2015: Purchasing ground for building with Sisters and starting planning work with Sisters in Germany
- 2016: Organizing funding thru PAMOJA Association (German parish partnership association Glattbach - Johannesberg)
- 2016: October: Laying foundations in Litumbandyosi
- 2017: Constructing walls and ringbeam
- 2018: Covering roof and internals like electric installation and plumbing, as well as final room finishing; well drilling;
- 2019: Installing solar and water pumps and cleaning work outside the buildings.
- 4.08.2019: Inauguration took place.
- Furthermore: Some smaller issues in- and outside the buildings will be solved in the next couple of months (improvements for better use, as well as Internet connection)