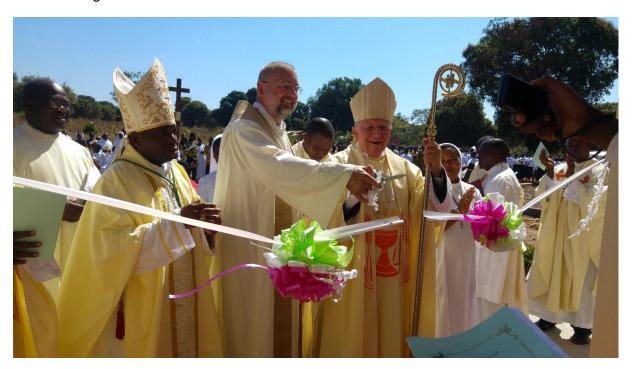

## 1. General comments

Sisters' house construction was completed around July 2019.

Inauguration took place on the 4.08.2019. Blessing of the buildings was done by Auxiliary Bishop U. Boom together with Bishop John Ndimbo. Father Nikolaus Hegler (parish priest Glattbach-Johannesberg as initiator for the parish partnership with Litumbandyosi) as well as Klaus Veeh as coordinator of diocesan partnership between Mbinga and Würzburg).

Sisters from Mtwara together with the regional superior Sister Monika Mbogo participated at the celebration as well as several priests from the Diocese of Mbinga including Fr. Lukas Komba the local overall coordinator and Fr Johannes the parish priest.