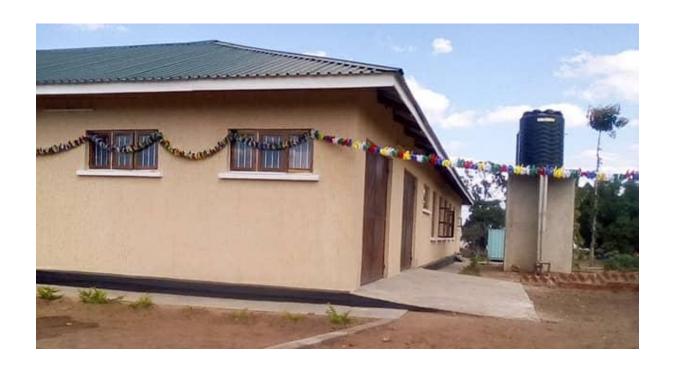

## 1. General comments

Sisters' house construction was completed around July 2019.

Inauguration took place on the 4.08.2019. Blessing of the buildings was done by Auxiliary Bishop U. Boom together with Bishop John Ndimbo. Father Nikolaus Hegler (parish priest Glattbach-Johannesberg as initiator for the parish partnership with Litumbandyosi) as well as Klaus Veeh as coordinator of diocesan partnership between Mbinga and Würzburg).

## **3.** Current use of sisters' house

- Three sisters are living there
- Nine aspirants living also there
- Guestrooms were already used several times from by guests from Mbinga, Mtwara and Germany.