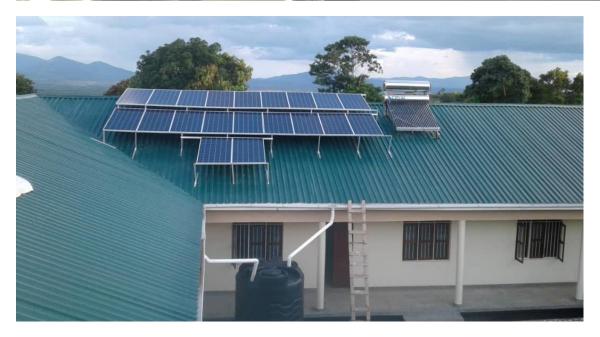

### **2.** Important construction milestones:

- 2014: Decision to call Sisters of The Holy Redeemer to Litumbandyosi by Bishop John Ndimbo, initiated by Pfarrer Nikolaus Hegler
- 2015: Purchasing ground for building with Sisters and starting planning work with Sisters in Germany
- 2016: Organizing funding thru PAMOJA Association (German parish partnership association Glattbach - Johannesberg)
- 2016: October: Laying foundations in Litumbandyosi
- 2017: Constructing walls and ringbeam
- 2018: Covering roof and internals like electric installation and plumbing, as well as final room finishing; well drilling;
- 2019: Installing solar and water pumps and cleaning work outside the buildings.
- 4.08.2019: Inauguration took place.
- Furthermore: Some smaller issues in- and outside the buildings will be solved in the next couple of months (improvements for better use, as well as Internet connection)