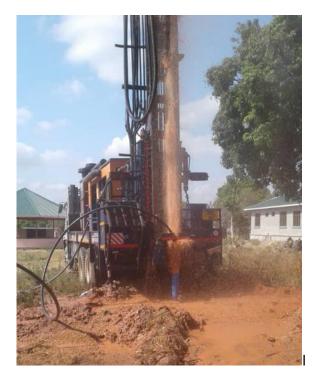

### **2.** Important construction milestones:

- 2014: Decision to call Sisters of The Holy Redeemer to Litumbandyosi by Bishop John Ndimbo, initiated by Pfarrer Nikolaus Hegler
- 2015: Purchasing ground for building with Sisters and starting planning work with Sisters in Germany
- 2016: Organizing funding thru PAMOJA Association (German parish partnership association Glattbach - Johannesberg)
- 2016: October: Laying foundations in Litumbandyosi
- 2017: Constructing walls and ringbeam
- 2018: Covering roof and internals like electric installation and plumbing, as well as final room finishing; well drilling;
- 2019: Installing solar and water pumps and cleaning work outside the buildings.
- 4.08.2019: Inauguration took place.
- Furthermore: Some smaller issues in- and outside the buildings will be solved in the next couple of months (improvements for better use, as well as Internet connection)

## Note: The American benefactor Mrs. Elaine Faulkner

has given money (22 T \$) on condition that money is used to provide clean water supply only. This donation covered well drilling, water tower with two 5.000 ltr tanks each, pumps, installation of equipment and part of solar power supply.