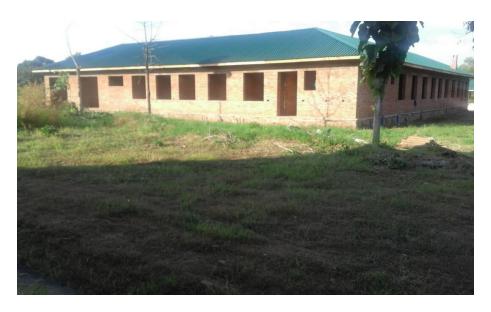

## 1. General comments

Sisters' house construction was completed around July 2019.

Inauguration took place on the 4.08.2019. Blessing of the buildings was done by Auxiliary Bishop U. Boom together with Bishop John Ndimbo. Father Nikolaus Hegler (parish priest Glattbach-Johannesberg as initiator for the parish partnership with Litumbandyosi) as well as Klaus Veeh as coordinator of diocesan partnership between Mbinga and Würzburg).

### **2.** Important construction milestones:

- 2014: Decision to call Sisters of The Holy Redeemer to Litumbandyosi by Bishop John Ndimbo, initiated by Pfarrer Nikolaus Hegler
- 2015: Purchasing ground for building with Sisters and starting planning work with Sisters in Germany
- 2016: Organizing funding thru PAMOJA Association (German parish partnership association Glattbach - Johannesberg)
- 2016: October: Laying foundations in Litumbandyosi
- 2017: Constructing walls and ringbeam
- 2018: Covering roof and internals like electric installation and plumbing, as well as final room finishing; well drilling;
- 2019: Installing solar and water pumps and cleaning work outside the buildings.
- 4.08.2019: Inauguration took place.
- Furthermore: Some smaller issues in- and outside the buildings will be solved in the next couple of months (improvements for better use, as well as Internet connection)