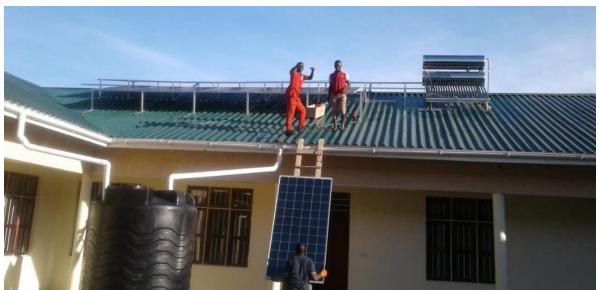

### **2.** Important construction milestones:

- 2014: Decision to call Sisters of The Holy Redeemer to Litumbandyosi by Bishop John Ndimbo, initiated by Pfarrer Nikolaus Hegler
- 2015: Purchasing ground for building with Sisters and starting planning work with Sisters in Germany
- 2016: Organizing funding thru PAMOJA Association (German parish partnership association Glattbach - Johannesberg)
- 2016: October: Laying foundations in Litumbandyosi
- 2017: Constructing walls and ringbeam
- 2018: Covering roof and internals like electric installation and plumbing, as well as final room finishing; well drilling;
- 2019: Installing solar and water pumps and cleaning work outside the buildings.
- 4.08.2019: Inauguration took place.
- Furthermore: Some smaller issues in- and outside the buildings will be solved in the next couple of months (improvements for better use, as well as Internet connection)